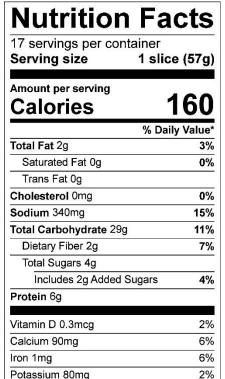

| Reference #    | 169210102  |
|----------------|------------|
| Revision Date: | 06/18/2021 |
| Approved by:   | QUALITY    |

Daslakilsa

Potassium 80mg 2 \*The % Daily Value tells you how much a nutrient in a service of food contributes to a daily dist 2 000 calorie

serving of food contributes to a daily diet. 2,000 calories a day is used for general nutrition advice.

STORAGE / SHELF LIFE: FROZEN: 180 DAYS